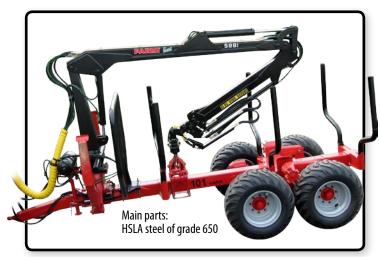

## FOF FOREST

FARMI 5871/5881 - VARIO 101 CRANE AND FOREST TRAILER COMBINATION

## A TOP EFFECTIVE FORWARDER FOR FULL DAY CONTRACTORS AND WOOD LOT OWNERS WHO APPRECIATE QUALITY

The far-reaching FARMI 5871/5881 log loader mounted on the FARMI 101 forest trailer make a suitable forwarder combination for everyday work on forest terrain of all types. Thanks to their modular structure, accessories can be added according to the customer's needs. The recommended amount of timber transferred is 5,000–12,000 m3/year.

• Wide-angle joint (efficient lifting geometry)

- Articulated support legs (distance between support points 3,16 m)
- Torsion-resistant hexagonal extension boom for good centralisation (FARMI 5871)
- Double extension with chain in the 5881 loader
- Booms and column of special steel (HSLA steel of grade 650)
- Slewing shafts and racks of special hard steel