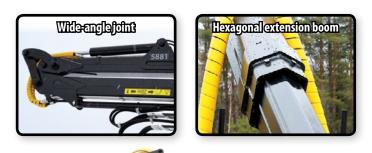

• Wide-angle joint (efficient lifting geometry)

- Articulated support legs (distance between support points 3,16 m)
- Torsion-resistant hexagonal extension boom for good centralisation (FARMI 5871)
- Double extension with chain in the 5881 loader
- Booms and column of special steel (HSLA steel of grade 650)
- Slewing shafts and racks of special hard steel