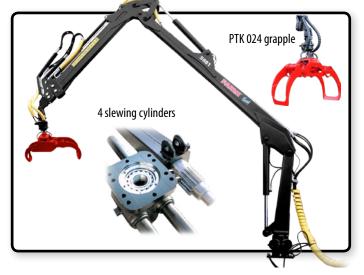

## TECHNICAL SPECIFICATIONS FOR FARMI 5871 AND 5881

|                                       | 5871  | 5881  |
|---------------------------------------|-------|-------|
| Max. outreach, m                      | 7,1   | 8,1   |
| Gross lifting torque, kNm             | 58    | 58    |
| Lifting capacity, max. outreach kg    | 455   | 365   |
| Lifting capacity, 4 m, kg             | 1045  | 1000  |
| Slewing torque, kNm                   | 17,4  | 17,4  |
| Slewing angle, degrees                | 400   | 400   |
| Weight of grapple and rotator         | 157   | 157   |
| Grapple area, m2                      | 0,24  | 0,24  |
| Rotator: standard, optional           | FR 15 | FR 15 |
| Recommended pump capacity, I/min      | 50-80 | 50-80 |
| Working pressure, bar                 | 180   | 180   |
| Weight of the supp. legs + adapt., kg | 589   | 589   |

• Wide-angle joint (efficient lifting geometry)

- Articulated support legs (distance between support points 3,16 m)
- Torsion-resistant hexagonal extension boom for good centralisation (FARMI 5871)
- Double extension with chain in the 5881 loader
- Booms and column of special steel (HSLA steel of grade 650)
- Slewing shafts and racks of special hard steel