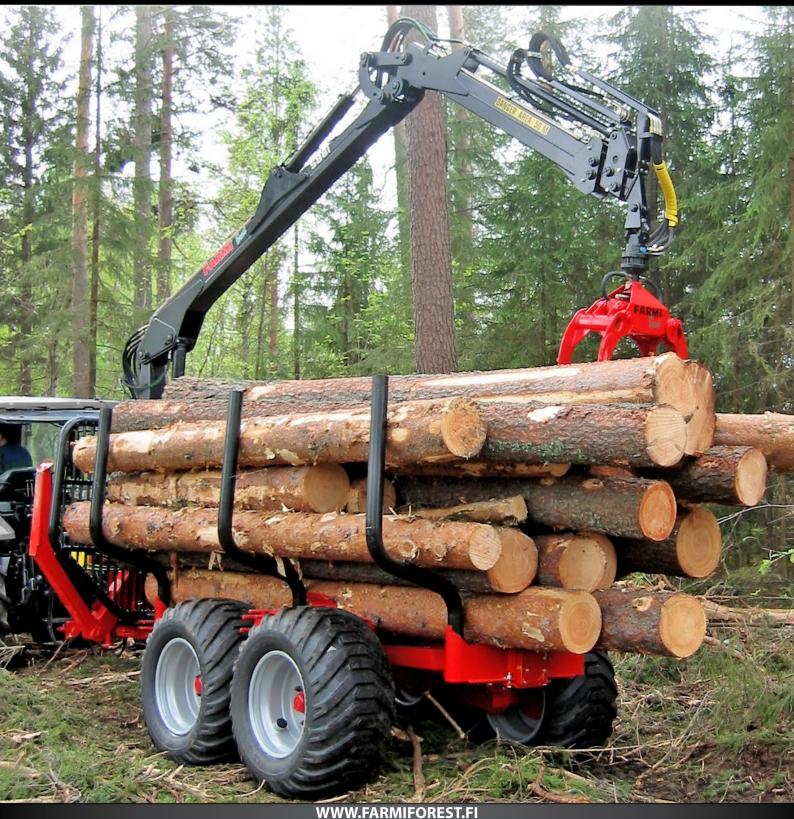

## FOF FOREST

FARMI 5871/5881 - VARIO 101 CRANE AND FOREST TRAILER COMBINATION

## A TOP EFFECTIVE FORWARDER FOR FULL DAY CONTRACTORS AND WOOD LOT OWNERS WHO APPRECIATE QUALITY

The far-reaching FARMI 5871/5881 log loader mounted on the FARMI 101 forest trailer make a suitable forwarder combination for everyday work on forest terrain of all types. Thanks to their modular structure, accessories can be added according to the customer's needs. The recommended amount of timber transferred is 5,000–12,000 m3/year.

## TECHNICAL SPECIFICATIONS FOR FARMI 5871 AND 5881

|                                       | 5871  | 5881  |
|---------------------------------------|-------|-------|
| Max. outreach, m                      | 7,1   | 8,1   |
| Gross lifting torque, kNm             | 58    | 58    |
| Lifting capacity, max. outreach kg    | 455   | 365   |
| Lifting capacity, 4 m, kg             | 1045  | 1000  |
| Slewing torque, kNm                   | 17,4  | 17,4  |
| Slewing angle, degrees                | 400   | 400   |
| Weight of grapple and rotator         | 157   | 157   |
| Grapple area, m2                      | 0,24  | 0,24  |
| Rotator: standard, optional           | FR 15 | FR 15 |
| Recommended pump capacity, I/min      | 50-80 | 50-80 |
| Working pressure, bar                 | 180   | 180   |
| Weight of the supp. legs + adapt., kg | 589   | 589   |

• Wide-angle joint (efficient lifting geometry)

- Articulated support legs (distance between support points 3,16 m)
- Torsion-resistant hexagonal extension boom for good centralisation (FARMI 5871)
- Double extension with chain in the 5881 loader
- Booms and column of special steel (HSLA steel of grade 650)
- Slewing shafts and racks of special hard steel