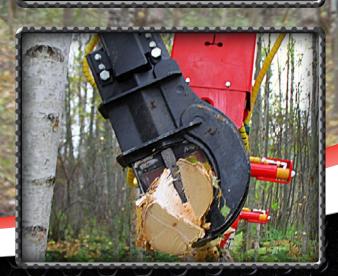

# **Firewood directly after felling**

S230 guillotine is designed with decades of experience. Guillotine is strong, reliable and easy to maintain. Cutting blade can be mounted with splitting wedges to make 25-50 cm firewood directly after felling. Wedges are easy to mount and dismount with 3 bolts. FARMI firewood rack can be mounted to three-point linkage of a tractor to hold a firewood bag. Firewood can be made directly to firewood bags after felling.