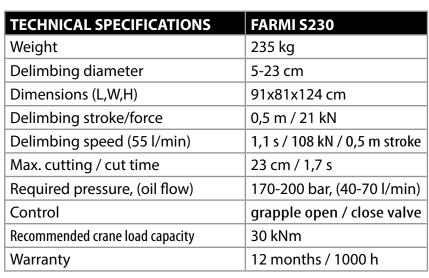

### **FEATURES**

- Suitable for FARMI cranes starting from model HK 4067
- Felling and delimbing
- Weight 235 kg
- Easy installation, no additional hydraulics or electricity.
- Fast guillotine cutting, 23 cm
- Controlled with just grapple open / close -valve