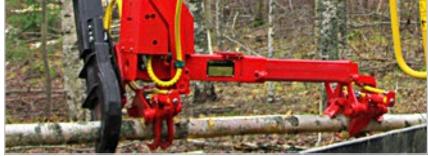

## Lightweight, simple and reasonably priced

FARMI S230 is simple and easy to operate. The required oil flow is only 40 l / min, and installation is easy because additional hydraulics or electricity are not required. All functions are controlled with just grapple open/close- valve. Tilt function is mechanical. The head can be locked in a vertical position with the delimbing stroke. When a tree is cut the head can be tilted by using the delimbing stroke movement, weight of the tree trunk tilts the head. Delimbing back and forward is done with the grapple open/close- valve. Sequence valves operate grippers and delimbing blades automatically. When the delimbing stroke is in the maximum position and pressure reaches a limit, the cutting blade starts cutting.