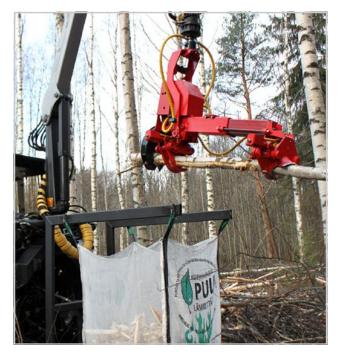

# **Firewood directly after felling**

S230 guillotine is designed with decades of experience. Guillotine is strong, reliable and easy to maintain. Cutting blade can be mounted with splitting wedges to make 25-50 cm firewood directly after felling. Wedges are easy to mount and dismount with 3 bolts. FARMI firewood rack can be mounted to three-point linkage of a tractor to hold a firewood bag. Firewood can be made directly to firewood bags after felling.