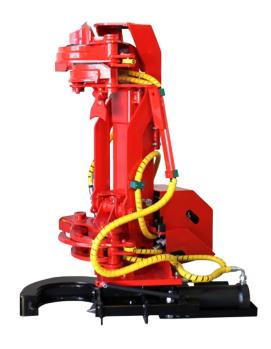

## Lightweight, simple and reasonably priced

FARMI S230 is simple and easy to operate. The required oil flow is only 40 l / min, and installation is easy because additional hydraulics or electricity are not required. All functions are controlled with just grapple open/close- valve. Tilt function is mechanical. The head can be locked in a vertical position with the delimbing stroke. When a tree is cut the head can be tilted by using the delimbing stroke movement, weight of the tree trunk tilts the head. Delimbing back and forward is done with the grapple open/close- valve. Sequence valves operate grippers and delimbing blades automatically. When the delimbing stroke is in the maximum position and pressure reaches a limit, the cutting blade starts cutting.