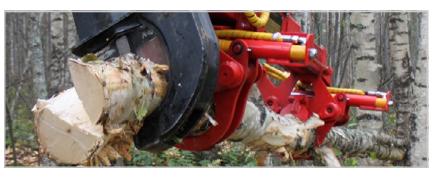

### **FEATURES**

- Suitable for FARMI cranes starting from model HK 4067
- Felling and delimbing
- Weight 235 kg
- Easy installation, no additional hydraulics or electricity.
- Fast guillotine cutting, 23 cm
- Controlled with just grapple open / close -valve

## Lightweight, simple and reasonably priced

FARMI S230 is simple and easy to operate. The required oil flow is only 40 l / min, and installation is easy because additional hydraulics or electricity are not required. All functions are controlled with just grapple open/close- valve. Tilt function is mechanical. The head can be locked in a vertical position with the delimbing stroke. When a tree is cut the head can be tilted by using the delimbing stroke movement, weight of the tree trunk tilts the head. Delimbing back and forward is done with the grapple open/close- valve. Sequence valves operate grippers and delimbing blades automatically. When the delimbing stroke is in the maximum position and pressure reaches a limit, the cutting blade starts cutting.

# **Firewood directly after felling**

S230 guillotine is designed with decades of experience. Guillotine is strong, reliable and easy to maintain. Cutting blade can be mounted with splitting wedges to make 25-50 cm firewood directly after felling. Wedges are easy to mount and dismount with 3 bolts. FARMI firewood rack can be mounted to three-point linkage of a tractor to hold a firewood bag. Firewood can be made directly to firewood bags after felling.