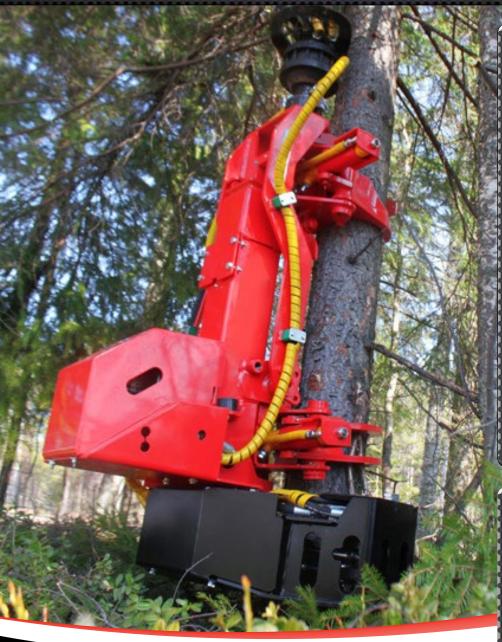

## **SUITABLE FOR**

- Thinnings
- Energy wood harvesting
- Integrated harvesting

www.farmiforest.fi

# Lightweight, simple and reasonably priced

FARMI S230C is simple and easy to operate. The required oil flow is only 40 l / min, and installation is easy because additional hydraulics or electricity are not required. All functions are controlled with just grapple open/close- valve. Tilt function is mechanical. The head can be locked in a vertical position with the delimbing stroke. When a tree is cut the head can be tilted by using the delimbing stroke movement, weight of the tree trunk tilts the head. Delimbing back and forward is done with the grapple open/close- valve. Sequence valves operate grippers and delimbing blades automatically. When the delimbing stroke is in the maximum position and pressure reaches a limit, the saw starts cutting.

## Fast cut with new chain saw unit

Development of saw cutting was done especially for FARMI S230C harvester to meet the requirements of electricity free operating and low energy consumption. Our goal was achieved and now this machine is the only harvester in the world that functions without any modifications to the base machine. It runs with low hydraulic flow, which even small excavators and tractors can deliver. Replacing a guillotine unit with a saw unit and vice versa is easy. You only need to dismount two bolts and hydraulic hoses, replace the unit and mount the bolts and hoses back again.