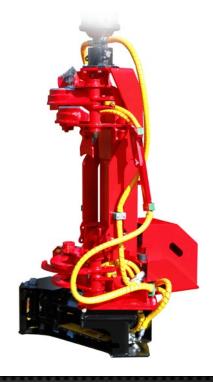

# Lightweight, simple and reasonably priced

FARMI S230C is simple and easy to operate. The required oil flow is only 40 l / min, and installation is easy because additional hydraulics or electricity are not required. All functions are controlled with just grapple open/close- valve. Tilt function is mechanical. The head can be locked in a vertical position with the delimbing stroke. When a tree is cut the head can be tilted by using the delimbing stroke movement, weight of the tree trunk tilts the head. Delimbing back and forward is done with the grapple open/close- valve. Sequence valves operate grippers and delimbing blades automatically. When the delimbing stroke is in the maximum position and pressure reaches a limit, the saw starts cutting.

## Fast cut with new chain saw unit

Development of saw cutting was done especially for FARMI S230C harvester to meet the requirements of electricity free operating and low energy consumption. Our goal was achieved and now this machine is the only harvester in the world that functions without any modifications to the base machine. It runs with low hydraulic flow, which even small excavators and tractors can deliver. Replacing a guillotine unit with a saw unit and vice versa is easy. You only need to dismount two bolts and hydraulic hoses, replace the unit and mount the bolts and hoses back again.

## **NEW FAST CHAIN SAW UNIT**

- Cutting saw bar length 43 cm
- Max. cutting Ø30 cm