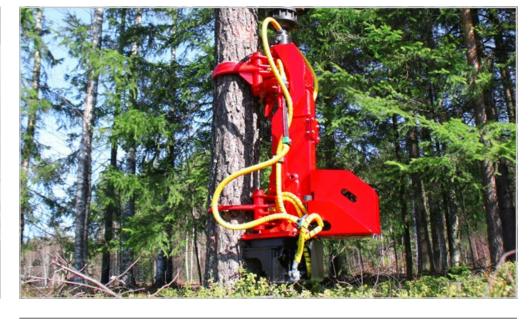

# Lightweight, simple and reasonably priced

FARMI S230C is simple and easy to operate. The required oil flow is only 40 l / min, and installation is easy because additional hydraulics or electricity are not required. All functions are controlled with just grapple open/close- valve. Tilt function is mechanical. The head can be locked in a vertical position with the delimbing stroke. When a tree is cut the head can be tilted by using the delimbing stroke movement, weight of the tree trunk tilts the head. Delimbing back and forward is done with the grapple open/close- valve. Sequence valves operate grippers and delimbing blades automatically. When the delimbing stroke is in the maximum position and pressure reaches a limit, the saw starts cutting.

## Fast cut with new chain saw unit

Development of saw cutting was done especially for FARMI S230C harvester to meet the requirements of electricity free operating and low energy consumption. Our goal was achieved and now this machine is the only harvester in the world that functions without any modifications to the base machine. It runs with low hydraulic flow, which even small excavators and tractors can deliver. Replacing a guillotine unit with a saw unit and vice versa is easy. You only need to dismount two bolts and hydraulic hoses, replace the unit and mount the bolts and hoses back again.

## **NEW FAST CHAIN SAW UNIT**

- Cutting saw bar length 43 cm
- Max. cutting Ø30 cm