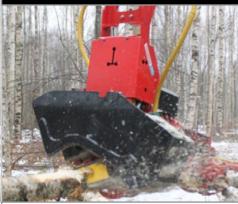

### FEATURES

- Suitable for FARMI cranes starting from model HK 4067
- Felling and delimbing
- Weight 235 kg
- Easy installation, no additional hydraulics or electricity
- Fast saw cutting, 30 cm
- Controlled with just grapple open/close- valve

## **SUITABLE FOR**

- Thinnings
- Energy wood harvesting
- Integrated harvesting

www.farmiforest.fi

# Lightweight, simple and reasonably priced

FARMI S230C is simple and easy to operate. The required oil flow is only 40 l / min, and installation is easy because additional hydraulics or electricity are not required. All functions are controlled with just grapple open/close- valve. Tilt function is mechanical. The head can be locked in a vertical position with the delimbing stroke. When a tree is cut the head can be tilted by using the delimbing stroke movement, weight of the tree trunk tilts the head. Delimbing back and forward is done with the grapple open/close- valve. Sequence valves operate grippers and delimbing blades automatically. When the delimbing stroke is in the maximum position and pressure reaches a limit, the saw starts cutting.