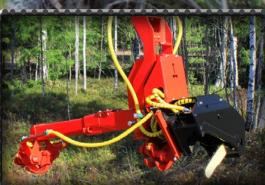

# Lightweight, simple and reasonably priced

FARMI S230C is simple and easy to operate. The required oil flow is only 40 l / min, and installation is easy because additional hydraulics or electricity are not required. All functions are controlled with just grapple open/close- valve. Tilt function is mechanical. The head can be locked in a vertical position with the delimbing stroke. When a tree is cut the head can be tilted by using the delimbing stroke movement, weight of the tree trunk tilts the head. Delimbing back and forward is done with the grapple open/close- valve. Sequence valves operate grippers and delimbing blades automatically. When the delimbing stroke is in the maximum position and pressure reaches a limit, the saw starts cutting.

## Fast cut with new chain saw unit

Development of saw cutting was done especially for FARMI S230C harvester to meet the requirements of electricity free operating and low energy consumption. Our goal was achieved and now this machine is the only harvester in the world that functions without any modifications to the base machine. It runs with low hydraulic flow, which even small excavators and tractors can deliver. Replacing a guillotine unit with a saw unit and vice versa is easy. You only need to dismount two bolts and hydraulic hoses, replace the unit and mount the bolts and hoses back again.

### ACCESSORIES

- Extension boom package for excavator installations (rotator, link, boom, all required valves)
- Guillotine cutting as an option, max. cutting 23 cm
- Baltrotors high quality rotators
- Links for the rotator